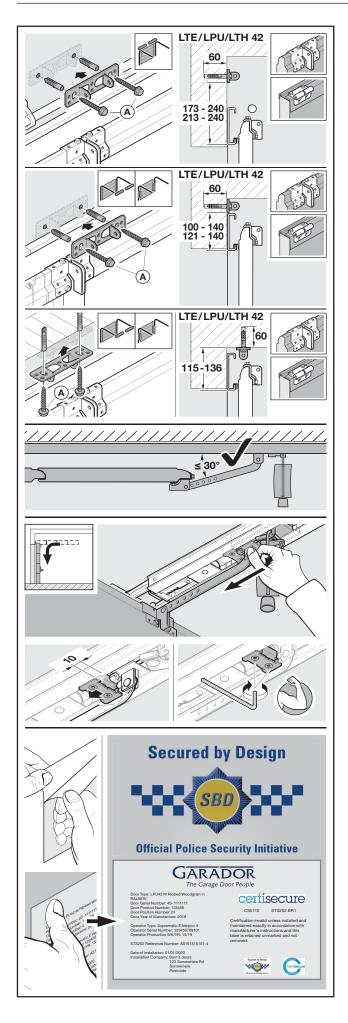

The floor fitting must be fitted.

All frame fittings need to be fitted.

Minimum of four fixings for the towing arm bracket.

Ensure the boom support bracket is fitted within tolerance dependent on the track application.

With the door in the fully open position the towing arm should be  $\leq 30^{\circ}.$ 

The front limit stop must be fitted securely.

The security label must be fitted central to the operator mounting point.

Finally upon receipt the Secured by Design Certificate must be applied