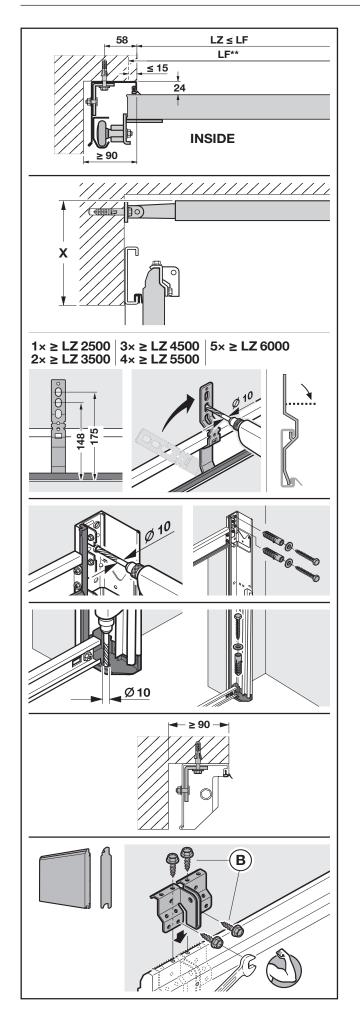

#### **Operator Types**

- ProMatic Version 4
- SupraMatic E Version 4
- SupraMatic P Version 4
- SupraMatic HT Version 3

Frame legs must be fitted behind the reveals with a centreline for the fittings at 58mm from the edge of the structure.

The fascia must be fitted and should be mounted behind the lintel, secured with the correct number of fascia fitting brackets.

The top frame fixings are required a minimum of one per side is acceptable but where possible both should be fitted.

The floor fitting must be fitted.

All frame fittings need to be fitted.

Minimum of four fixings for the towing arm bracket.

Ensure the boom support bracket is fitted within tolerance dependent on the track application.